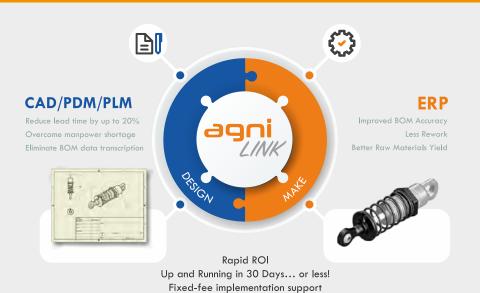

#### QUICK RETURN ON INVESTMENT

Yielding an unusually high ROI, Agni Link typically pays for itself within 3-6 months in ETO-intensive environments. The ROI mainly results from:

- Virtually eliminating manual and/or erratic transfer of data
- Dramatic reduction of errors on the factory floor, as a result of increased BoM accuracy
- Low TCO (Total Cost of Ownership) of the solution, due to self-reliance of customers (low-code / no-code customization)

#### **FEATURES**

- Simultaneous creating / update of product data:
  - Parts / Assemblies
  - Bills of Materials
- Routings
- Revisions
- Attachments
- Much more
- Powerful AI-based SmartBridge Engine
- Unlimited number of mappings
- Fully customer-customizable (No-code/Low-code)
- Automatic data validation against acceptable values found in ERP system
- On-the-fly printing and generation of drawings in any format
- Supports any ERP application
- Powerful data editing (find, search, & replace, copy & paste) capabilities
- Makes ERP data accessible to CAD users (e.g. costing, vendor, availability)
- Entirely customer-configurable... without programming!